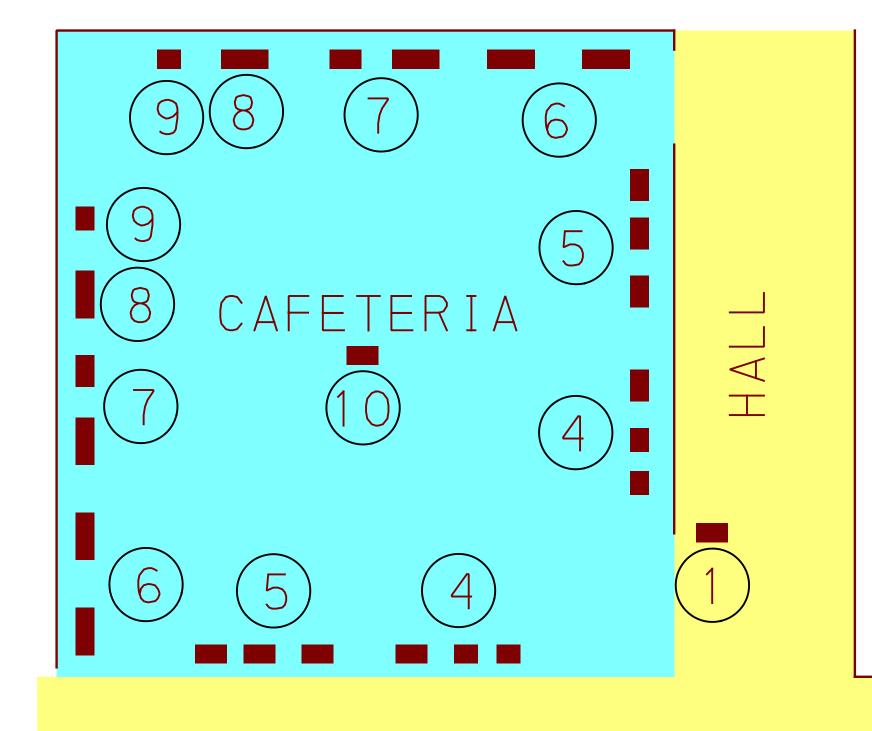

RESTROOMS

STATION (1)- INFORMATION & DISPLAY LAYOUT

DISPLAY LAYOUT

ENTRANCE

STATION 2 - CSVT NORTHERN SECTION

CSVT NORTHERN SECTION PLAN WITH CONSTRUCTION PHOTOS

STATION (3)- MINOR DESIGN CHANGES

US ROUTE 522 AND US ROUTES 11/15 CORRIDOR

MILL/APP/AIRPORT ROADS ROUNDABOUTS

BENEFITS OF ROUNDABOUTS

PARK ROAD AND FISHER ROAD CROSSING

PA ROUTE 61 AND US ROUTES 11/15 INTERCHANGE

CORTLAND DRIVE CONNECTOR

US ROUTES 11/15 SPLIT

STATION (4) - ACID BEARING ROCK

WHAT IS ACID ROCK?

ACID ROCK TREATMENTS

ACID ROCK FOCUS AREA

STATION (5) - ASH BASINS

ASH BASIN HISTORY

ASH BASINS: EXPECTED VS. ACTUAL CONDITIONS

WHY CSVT CANNOT BE CONSTRUCTED ON ASH BASINS

STATION 6 - ASH BASIN FOCUS AREA

ASH BASIN FOCUS AREA

STATION (7)- ENVIRONMENTAL TOPICS

FARMLANDS

NOISE ABATEMENT PROCESS

STATION (8)- RIGHT-OF-WAY

CSVT RIGHT-OF-WAY

STATION (9) - ANTICIPATED NEXT STEPS

ANTICIPATED NEXT STEPS

STATION (10) - QUESTIONNAIRE

## DISPLAY LAYOUT

S.R. 15, Section 088
Central Susquehanna Valley
Transportation Project
Southern Section
Snyder County